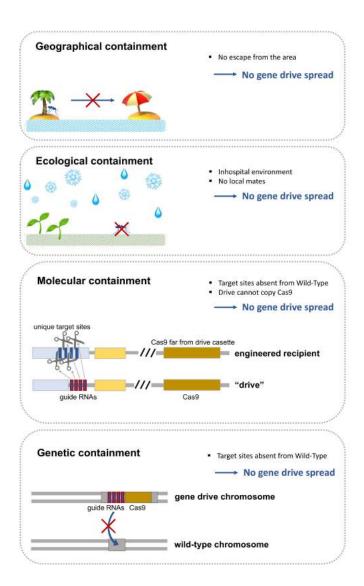

# **Informing regulatory system**

- No indications that gene drives are able to spread uncontrollably after their release
- Not necessary to assign activities with CRISPR gene drives to the highest containment level
- Containment measures can be determined using standard procedures